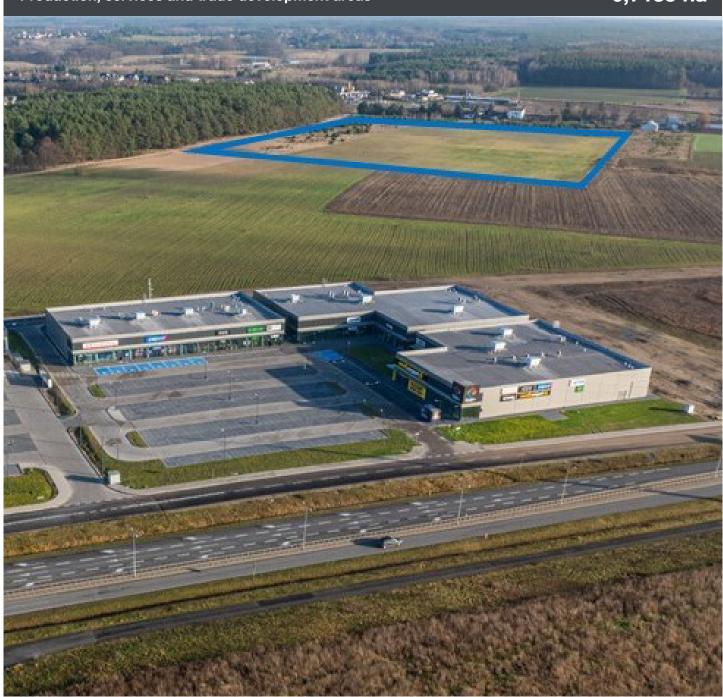

### Production, services and trade development areas

6,7135 ha

Nearest provincial city: International Poznań Airport - 27 km, Wrocław - 200 km

Poznań – Wągrowiec railroad line at the distance of 1 km, nearest railway siding in Bolechowo at the distance of 3 km

### **Real Estate Property Area**

6, 7135 ha Shape: polygon

### Location

North part of the Commune of Czerwonak, on the border with the city of Murowana Goślina, on the provincial road No. 196