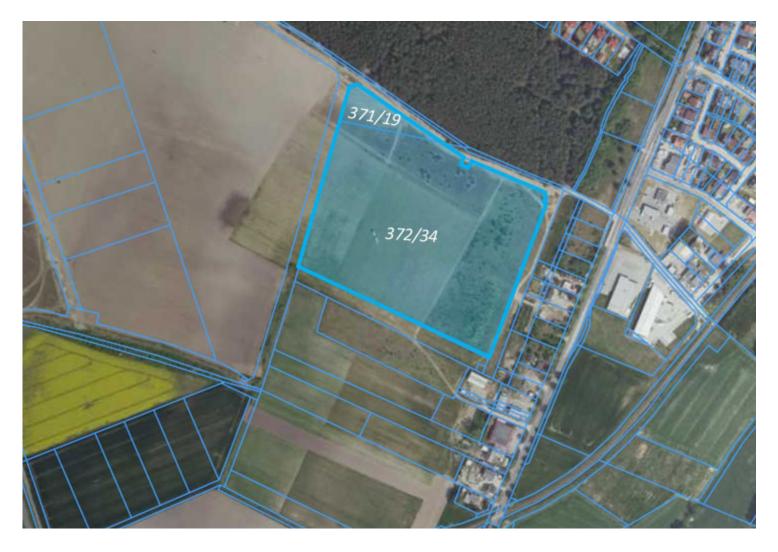

# Poznańska street, Bolechowo, Poland

62-004 Czerwonak, plot registration No.: 372/34 and 371/19

### **Real Estate Property Area**

6, 7135 ha Shape: polygon

### Location

North part of the Commune of Czerwonak, on the border with the city of Murowana Goślina, on the provincial road No. 196